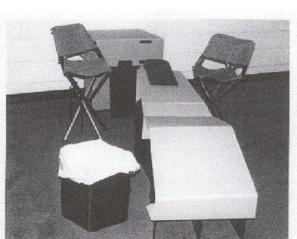

## Christian Dental Society PO Box 296 Sumner, IA 50674 563-578-8887 cdssent@netins.net

Our dental chairs sell for \$395.00 and have just recently been improved. The new chairs are made of corrugated plastic and are extremely durable. A silver emulsion is mixed with the plastic to keep bacteria from living on the surface. This will be the first time they have done this outside of military applications. Cold, heat and dampness have no effect on them. The new chairs do not have the doctor or assistant stools which a lot of people complained about but we can add a folding chair that fits in the box for the doctor for \$61.00. These folding chairs even have a back which feels real good when your lean back after working in the mouth. Most of the time the assistants are standing. They could also use one of these if they like. Two will fit in the box and they are lighter then the plastic ones. They weigh about 25lbs so you can pack them with dental supplies to get the weight up to the allowed airline weight.

Add a folding chair and you have the complete setup weighing 24 lbs. There is room to add supplies in the box to max it to the allowed airline weight of 50 lbs.

A volunteer weighing 300 lbs demonstrates the strength of the chair.