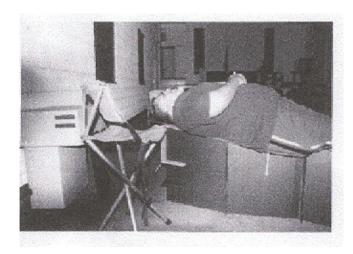

Add a folding chair and you have the complete setup weighing 24 lbs. There is room to add supplies in the box to max it to the allowed airline weight of 50 lbs.

A volunteer weighing 300 lbs demonstrates the strength of the chair.